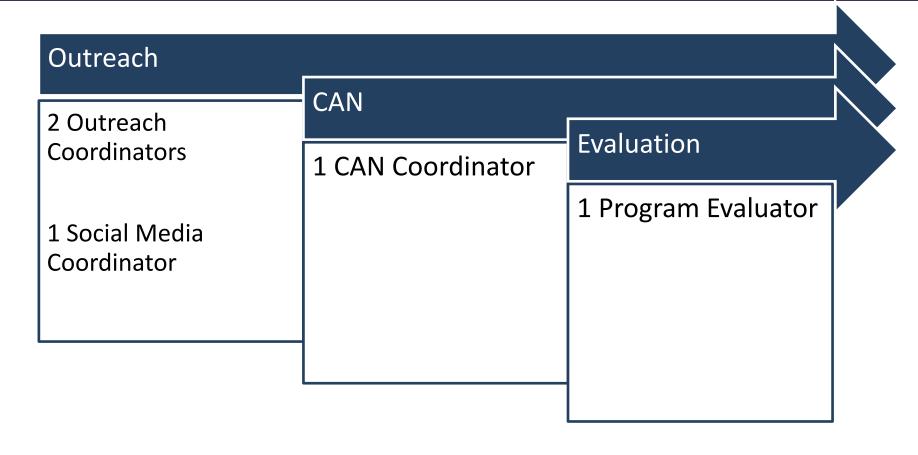

iate services to the South Phoenix Community for over 19 years

# Infant Mortality Rates



| National                          | Arizona                           | Maricopa County                   | South Phoenix/Project Area IMR       |
|-----------------------------------|-----------------------------------|-----------------------------------|--------------------------------------|
| IMR                               | IMR                               | IMR                               |                                      |
| 5.7 infant death/1,000 live birth | 5.7 infant death/1,000 live birth | 5.8 infant death/1,000 live birth | 11.4 infant deaths/1,000 live births |

#### **South Phoenix Healthy Start Program Service Area**





# Program Structure





# Program Structure









SPHS Alumni Group



# Doula Program





Doula program started in 2010 with contracted Community Doulas

**Prenatal Doulas** 

### Estrella Jail Initiative



#### Doula

 In Maricopa County SPHS Doulas are the only support person allowed in delivery room to support before, during and after birth for Moms

#### Case Management

- All receive comprehensive risk screening, health assessment, and care planning services
- Case management after birth to help Mom cope with loss of child, and works with Moms upon release

#### Health Education

- Childbirth Class-open to all pregnant women in Estrella Jail
- Addresses Prenatal, Birth, Post Health Education



### Administrative Work



**Data Collection** 

**Doula Competencies** 

**Continuing Education** 

**Capacity Building** 



### D