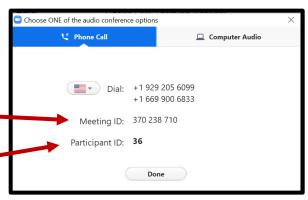

### Connecting to the Audio Conference

- Join the Zoom Meeting by clicking the Zoom Meeting link & launching the Zoom application
- An audio conference box will appear
  - If you do not see the box, click 'Join Audio'
- From the audio conference box, select 'Phone Call' or 'Computer Audio'
  - If using the phone:
    - Dial one of the given numbers next to "Dial"
    - You will be prompted to enter the **Meeting ID**
    - Then you will be prompted to enter the **Participant** ID