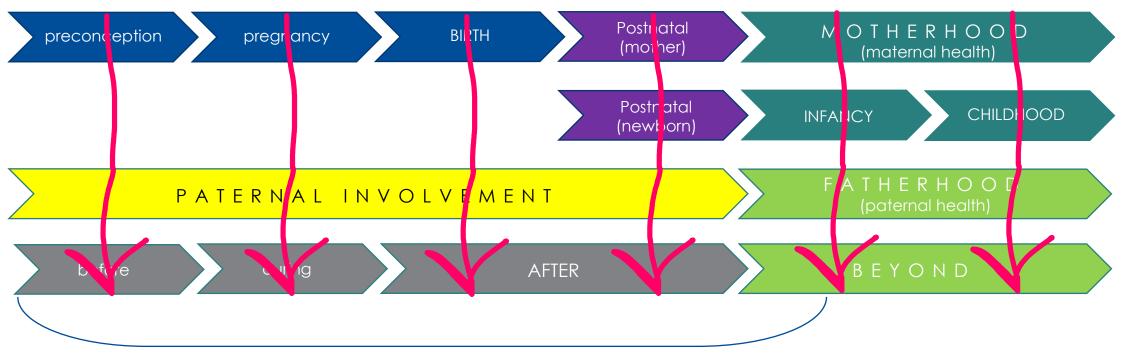

#### "MCH Continuum of Care"

This is where a large part of Healthy Start's fatherhood work lives!