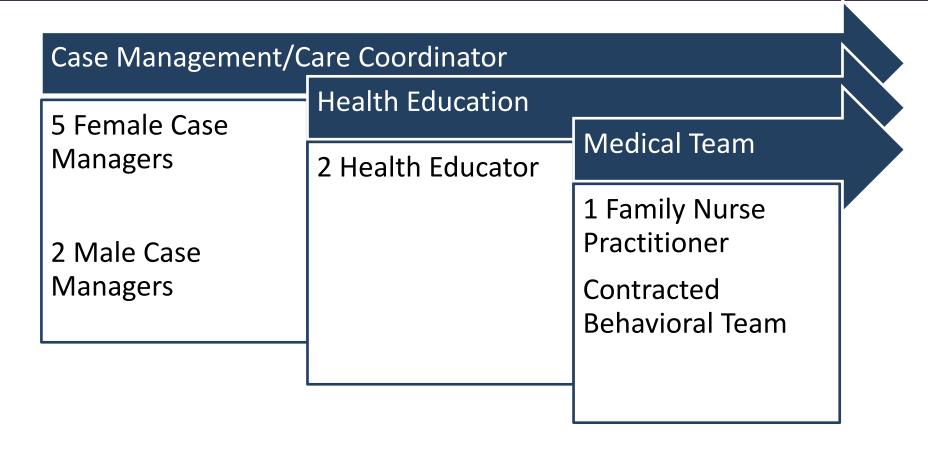

# Program Structure

#### Case Management

- All receive comprehensive risk screening, health assessment, and care planning services
- Case management after birth to help Mom cope with loss of child, and works with Moms upon release

#### Health Education

- Childbirth Class-open to all pregnant women in Estrella Jail
- Addresses Prenatal, Birth, Post Health Education