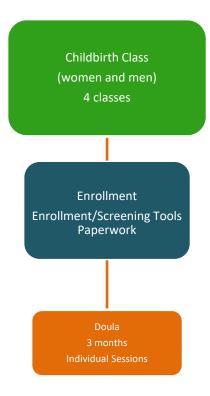

# Program Structure

#### Health Education

- Childbirth Class-open to all pregnant women in Estrella Jail
- Addresses Prenatal, Birth, Post Health Education

### Doula Staff

- 1 Doula Coordinator
- 3 Pre-Natal Doulas
- 1 Legacy Doula

Male Doula