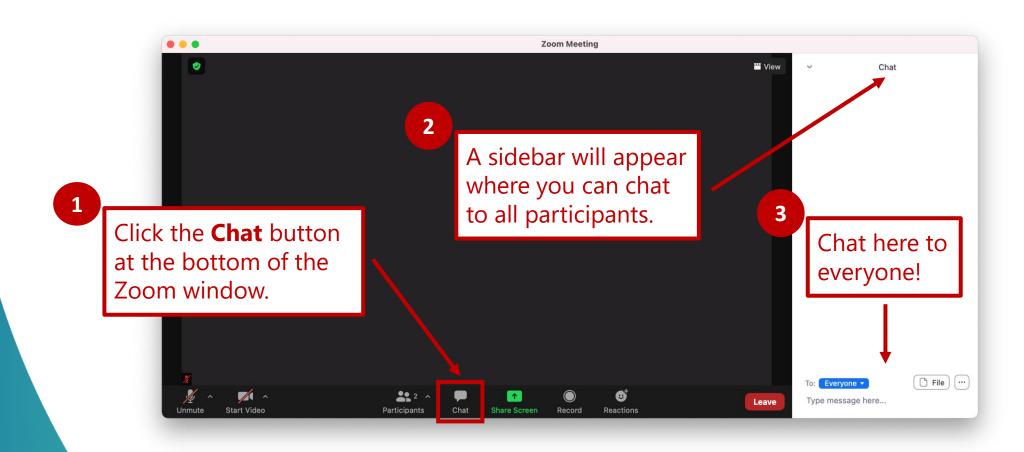

### Meeting Logistics

- This session is being recorded.
- All participants are muted upon entry. We ask that you remain muted to limit background noise.
- Members are encouraged to participate in the discussion by typing your comments or asking questions using the chat box.