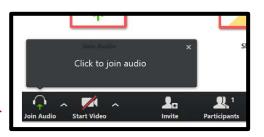

### Connecting to the Audio Conference

- Join the Zoom Meeting by clicking the Zoom Meeting link & launching the Zoom application
- An audio conference box will appear
  - If you do not see the box, click 'Join Audio'
- From the audio conference box, select 'Phone Call' or 'Computer Audio'
  - If using the phone:
    - Dial one of the given numbers next to "Dial"
    - You will be prompted to enter the **Meeting ID**
    - Then you will be prompted to enter the **Participant** ID