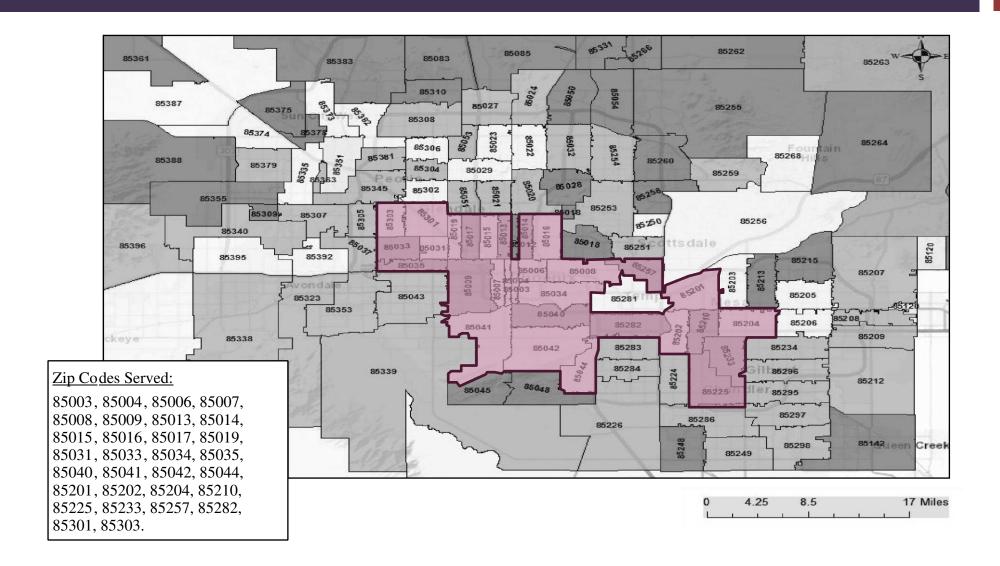

c Health Department

 Providing culturally appropriate services to the South Phoenix Community for over 19 years

# Infant Mortality Rates



| National                          | Arizona                           | Maricopa County                   | South Phoenix/Project Area IMR       |
|-----------------------------------|-----------------------------------|-----------------------------------|--------------------------------------|
| IMR                               | IMR                               | IMR                               |                                      |
| 5.7 infant death/1,000 live birth | 5.7 infant death/1,000 live birth | 5.8 infant death/1,000 live birth | 11.4 infant deaths/1,000 live births |

#### **South Phoenix Healthy Start Program Service Area**





# Program Structure





# Program Structure









SPHS Alumni Group



# Doula Program





Doula program started in 2010 with contracted Community Doulas

**Prenatal Doulas** 

### Estrella Jail Initiative



#### Doula

 In Maricopa County SPHS Doulas are the only support person allowed in delivery room to support before, during and after birth for Moms

#### Case Management

- All receive comprehensive risk screening, health assessment, and care planning services
- Case management after birth to help Mom cope with loss of child, and works with Moms upon release

#### Health Education

- Childbirth Class-open to all pregnant women in Estrella Jail
- Addresses Prenatal, Birth, Post Health Education



### Administrative Work



**Data Collection** 

**Doula Competencies** 

**Contin