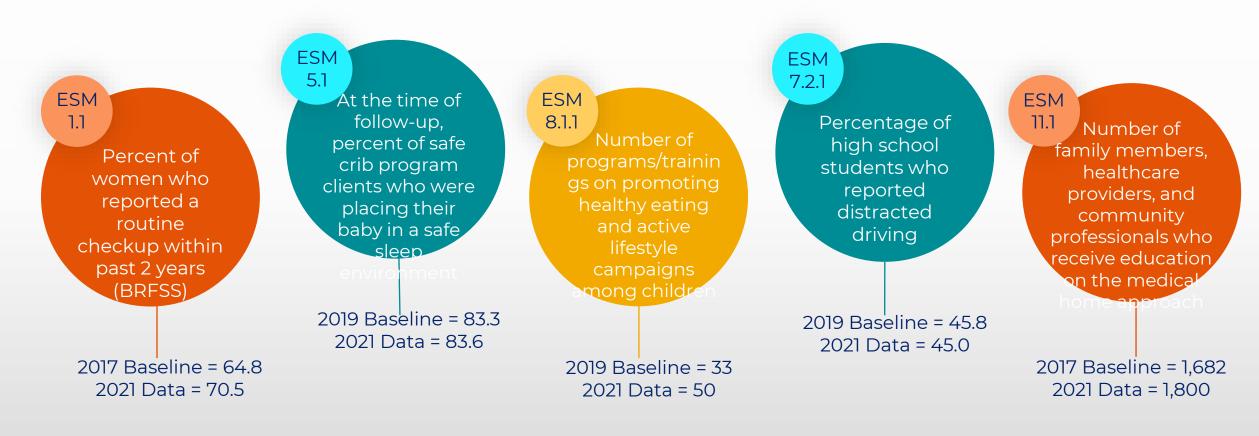

Health

Promote
Protective
Factors for Youth
and Families

### SPM 2

Suicide and selfharm rate among youth ages 10 through 19 Cross-cutting & System Building

Address Social
Determinants of
Health Inequities –
Training and Health
Literacy

### SPM 3

Number of DCPH staff and contracted partners working with maternal and child populations who complete core MCH, Health Equity, and Racial Justice trainings

# **Overarching Principles**

Ensure Access to
Care, including
adequate insurance
coverage, for MCH
population

Promote partnerships with individuals, families, and family-led organizations to ensure family engagement in decision-making, program planning, service delivery, and quality improvement activities

# State-Initiated Evidence-Based or Evidence-Informed Strategy Measures (ESMs)



### **Title V and Healthy Start Synergy**

**DIRECTION-ALIGNMENT-COMMITMENT** 

Statewide Needs Assessment Processes





- Martha.Smith@health.mo.g
- 573-751-6435
- Health.Mo.Gov



# PROTECTING HEALTH AND KEEPING PEOPLE SAFE