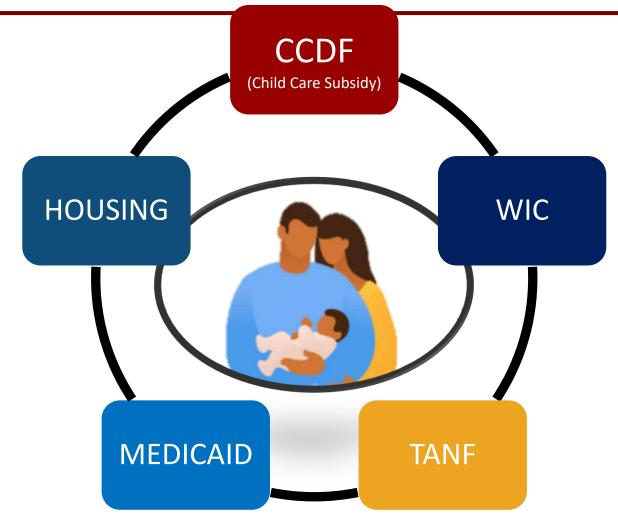

#### **Maternal Health Actions Goal 5.1**

Strengthen Economic and Social Supports for People Before, During, and After Pregnancy

Streamline enrollment in benefit programs for housing, child care, financial assistance, and food by building better linkages between these programs so that pregnant and postpartum women can more easily obtain services that address their needs outside the doctor's office

#### **Benefits Bundle Pilot**

The Benefits Bundle project represents a joint effort between HRSA/MCHB and the Office of Management and Budget (OMB)/United States Digital Service (USDS). Other partners include USDA, DOE, HUD, and ACF, all working to improve the experiences of low-income families navigating the years from birth to age five (0-5).

#### **Benefits Bundle Pilot**

#### What is the goal of the Benefits Bundle Pilot?

The goal of the Benefits Bundle Pilot is to support Healthy Start (HS) grantees in adopting and implementing peer-, communityand/or workforce-based models to improve family experiences in benefits navigation and beyond.