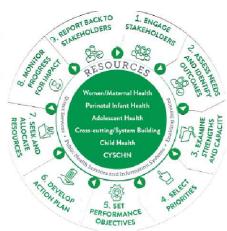

#### PROCESS DESIGN

OCTOBER 2017 - MAY 2018 Title V Block Grant Guidance

and Public Health Approach The Title V Block Grant guidance requires states to implement the public health approach in programs. This approach outlines the importance of engaging stakeholders, assessing needs

and capacity, and selecting priorities in order to impact the MCH population and the Title V national performance measures.

- **Uses Evidence-Based** Public Health Framework
- Leverages other state processes and resources
- Integrates cross-sector data and perspectives
- **Population domain** → Common issues