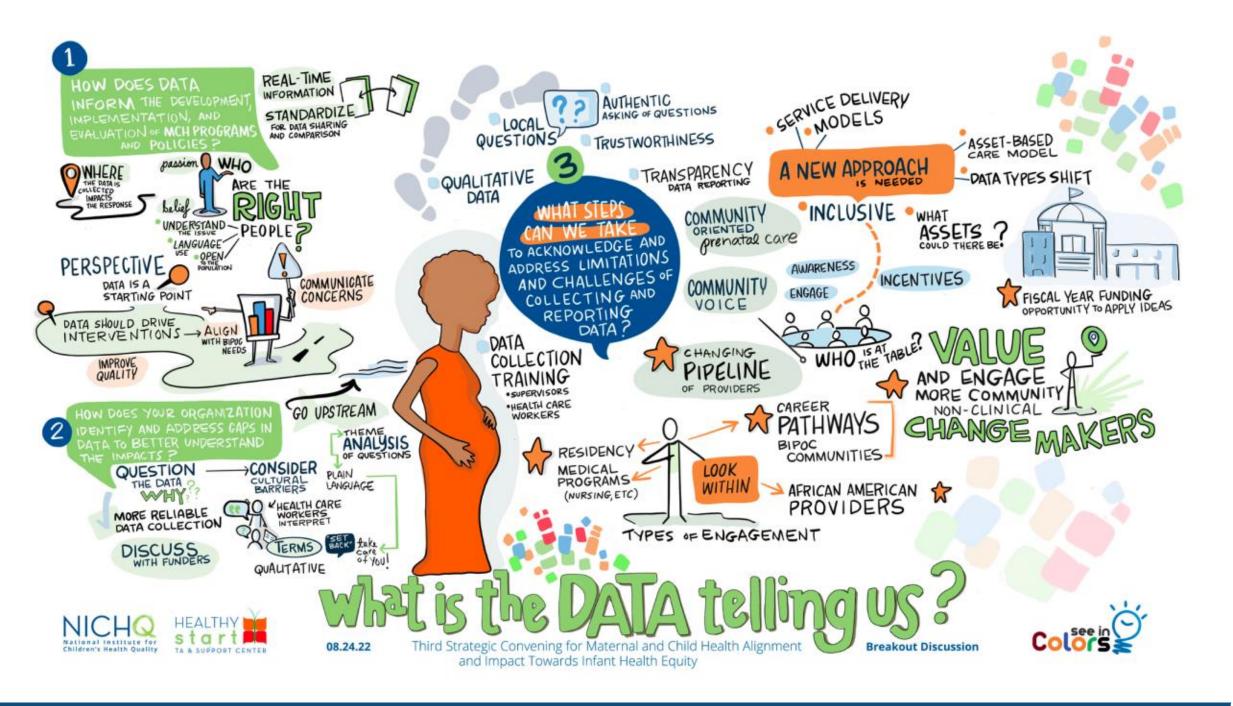

# **Lessons Learned: Infant Health Equity Convenings**

1

How Do We Improve? Advancing MCH resources across all communities with a focus on health equity

- What Barriers Do We Face? Investing resources, improving community health and addressing inequities created by systemic and structural racism
- What Is the Data Telling Us? Engaging communities in data collection efforts to drive advancements in equity and measure progress.

# **Action Steps for Enhancing Data Collection and Utilization**

Invest in resources to expand the current understanding of maternal and infant health outcomes

Rethink what kind of data to collect

Strengthen utilization of data

Strengthen community engagement in data collection