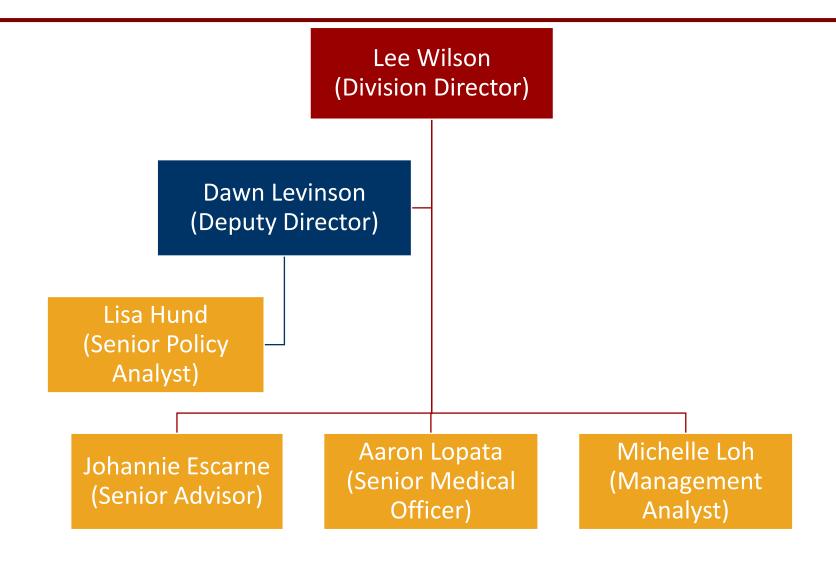

## Updates from the Division

Dawn Levinson, MSW

Deputy Director, Division of Healthy Start and Perinatal Services (DHSPS)

Rochelle Logan, DrPh, MPH, CHES

Supervisory Public Health Analyst, DHSPS

Mia Morrison, MPH

Supervisory Public Health Analyst, DHSPS

#### Office of the Director

#### **Healthy Start Branch**