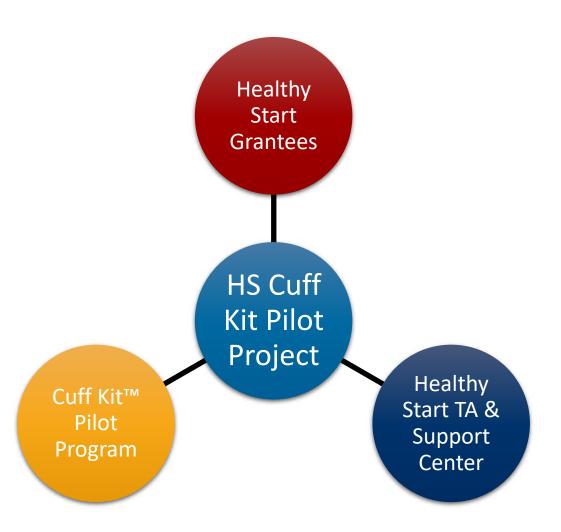

# **Blood Pressure Cuff Kit Pilot Project**

### **Purpose**

To ascertain the value of providing Blood Pressure Cuff Kits to Healthy Start communities.

# **Cuff Kit Pilot Project**

### **Objectives:**

- To **measure** the value of having a BP cuff in the house to support the HS participant in monitoring their BP.
- To support the HS participant in tracking and sharing BP readings with care providers.
- To **determine** how having a BP cuff in the home may result to broader utilization (e.g., partners, parents).