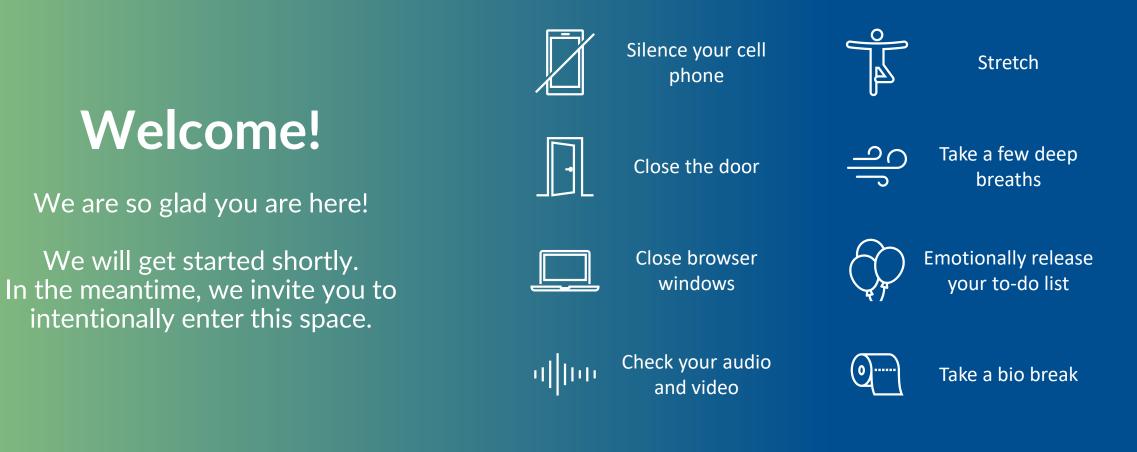

### Audio

- AFTER YOU JOIN THE ZOOM SESSION, AN AUDIO CONFERENCE BOX MAY APPEAR
  - IF YOU DO NOT SEE THE BOX, CUCK 'Join Audio'
- FROM THE AUDIO CONFERENCE BOX, SELECT 'Phone Call' OR 'Computer Audio'

- DIALONE OF THE GIVEN NUMBERS NEXT TO 'Dial' -
- YOU WILL BE PROMPTED TO ENTER THE Meeting ID
- THEN YOU WILL BE PROMPTED TO ENTER THE **Participant ID**