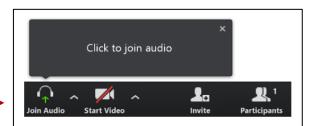

### Audio

- AFTER YOU JOIN THE ZOOM SESSION, AN AUDIO CONFERENCE BOX MAY APPEAR
  - IF YOU DO NOT SEE THE BOX, CUCK 'Join Audio'
- FROM THE AUDIO CONFERENCE BOX, SELECT 'Phone Call' OR 'Computer Audio'