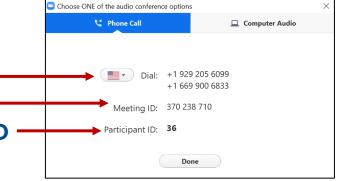

### Audio

- AFTER YOU JOIN THE ZOOM SESSION, AN AUDIO CONFERENCE BOX MAY APPEAR
  - IF YOU DO NOT SEE THE BOX, CUCK 'Join Audio'
- FROM THE AUDIO CONFERENCE BOX, SELECT 'Phone Call' OR 'Computer Audio'

- DIALONE OF THE GIVEN NUMBERS NEXT TO 'Dial' -
- YOU WILL BE PROMPTED TO ENTER THE Meeting ID
- THEN YOU WILL BE PROMPTED TO ENTER THE **Participant ID**