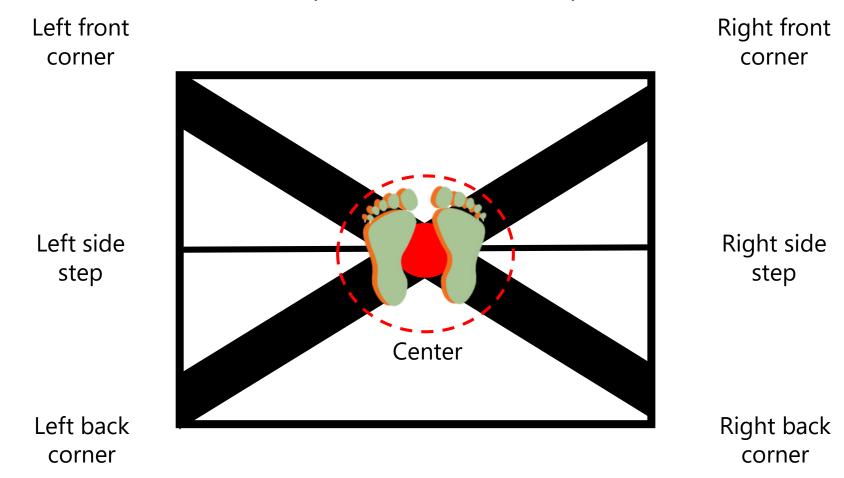

### Learn the Healthy Start Dance

Healthy Start Virtual Grantees' Meeting, June 2020

Start by placing an big "X" in the floor or imagining one in your mind!...This way, you'll remember seven points of where all of the steps will land!

Healthy Start Virtual Grantees' Meeting, June 2020

Step-right front corner (right foot) Step-touch (left foot) to right front corner Step-back center (left foot) Step-touch back to center (right foot)

Step-right back corner (right foot) Step-touch (left foot) to right back corner Step-back center (left foot) Step-touch back to center (right foot)

Step-left front corner (left foot) Step-touch (right foot) to left front corner Step-back center (right foot) Step-touch back to center (left foot)

Step-left back corner (left foot) Step-touch (right foot) to left back corner Step-back center (right foot) Step-touch back to center (left foot)

Step left side (left foot) Step-touch (right foot) to left side Step back center (right foot) Step-touch back to center (left foot)

Step right side (right foot) Step-touch (left foot) to right side Step back center (left foot) Step-touch back to center (right foot)

REPEAT LEFT AND RIGHT SIDE STEPS

Circle to the right (feet together) Circle to the left (feet together)

REPEAT FROM TOP

Instructions: Start with both feet in the center of the "X". Keep in mind that the steps are what is called "step-touch":