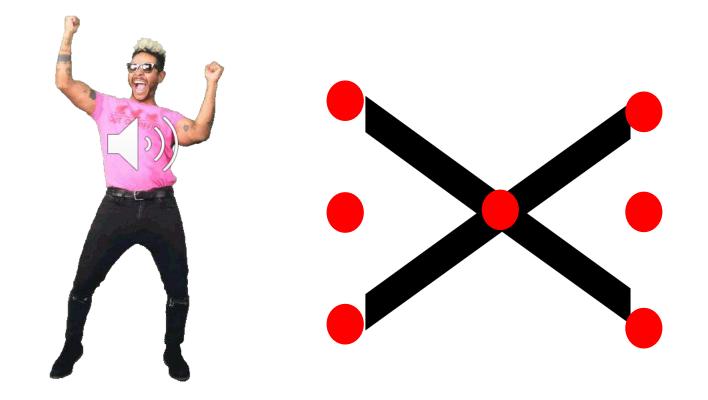

### Learn the Healthy Start Dance

Healthy Start Virtual Grantees' Meeting, June 2020

Start by placing an big "X" in the floor or imagining one in your mind!...This way, you'll remember seven points of where all of the steps will land!

REPEAT LEFT AND RIGHT SIDE STEPS

Circle to the right (feet together) Circle to the left (feet together)

REPEAT FROM TOP

Instructions: Start with both feet in the center of the "X". Keep in mind that the steps are what is called "step-touch":